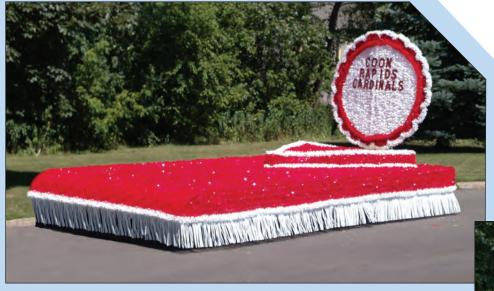

#### MEDALLION KIT

Ever a classic, this float design features a medallion backdrop perfect for showing off your organization's name or logo. The ample space on the float makes an ideal stage for props or people. The medallion itself stands 8' tall.

Medallion Kit ...... FK169