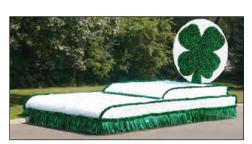

#### **SEASONAL PROP KIT**

This attractive float helps your organization celebrate the holidays with style. Coordinate the sheeting and twist with a themed prop. The 8' tall props shown here are just a small sampling of the many holiday shapes that look fabulous on this style float.

Seasonal Prop Kit ..... FK451