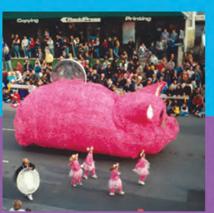

### **MORE FUN IDEAS**

Add some fantastic accessories to make your parade float even more unique. We have everything from giveaway flags and pennant strings to glitter and foil paper.