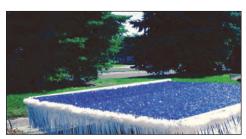

# FLORAL SHEETING

When you think parade float decorating, think vinyl floral sheeting. This rolled material has sparkle, dimension and texture. Use it to cover a trailer bed, large areas of a prop, or to decorate the tow vehicle. Our premium Metallic Floral Sheeting adds extra flair to a parade float. Its mirror-like quality gives a rich appearance to your creation. Our 3-foot wide sheeting comes in 10-yard rolls for easy handling.

## **FRINGE**

Fringe covers up the mechanism of the trailer so the parade float literally appears to be "floating." Fringe offers your float a finished, coordinated look. The 15" x 10' length is available in all Standard and Metallic floral sheeting colors.

## **TWIST**

Twist adds a professional, finished look to your float. Use twist to outline portions of your float, add contrast between colors or to soften the angles of the trailer. It is available in all Standard and Metallic floral sheeting colors in 25' rolls and is a perfect accenting material. 3" wide.