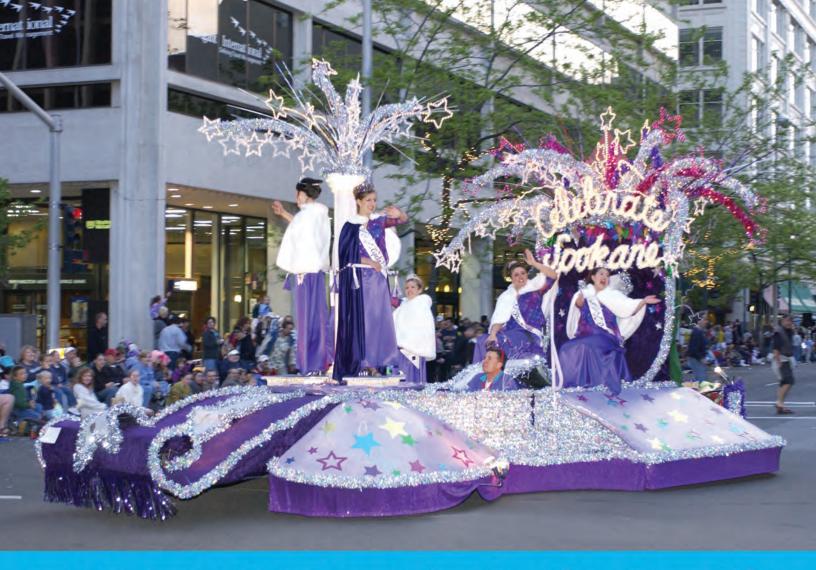

# PARADE FLOATS

EVERYONE LOVES
A PARADE!

# Create a Parade Float you want to Show Of

here are as many reasons to build a parade float as there are spectators. The experience not only brings the members of your organization together. but is much easier than you may think. With just a bit of efffort and our fantastic materials you'll have a float to be proud of

in no time. Whether you choose your own combination of our floral sheeting, fringe and twist or a complete float kit, you are sure to be happy with the result. We invite you to page through this brochure and begin planning your one-of-a-kind parade float today.