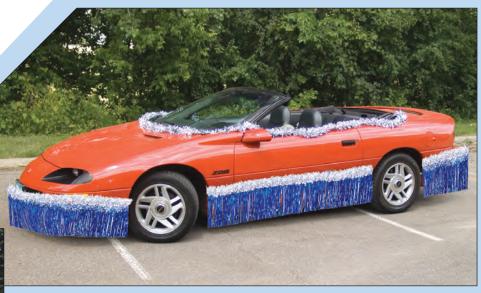

#### **EASY FLOAT KITS**

Don't miss out on the fun just because you have a tight budget or time constraints. Easy Float Kits are perfect for individuals and organizations who don't want to make a large, traditional float. Your car, truck or trailer will look great decked out in fringe, twist and floral sheeting in your signature colors. Easy Float Kits make decorating a vehicle a quick, fun project for anyone.

With Magnetic Tape, there are no worries about attaching the sheeting, fringe and twist directly to your vehicle's finish. Simply remove the paper backing to expose the adhesive, apply it to the decorating material and place it on your car, truck or trailer. Pulls off just like removing a magnet from a refrigerator.

#### MAGNETIC TAPE