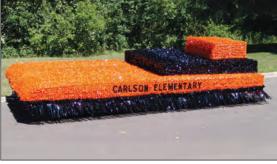

# **LETTERS**

These 1/16" rigid wallboard letters are a great way to spell out the name of your float or organization. They come glittered, painted, metallic or plain. Paint colors are white, black, red, dark blue, purple and yellow. 4", 6", 8" and 12" sizes available.