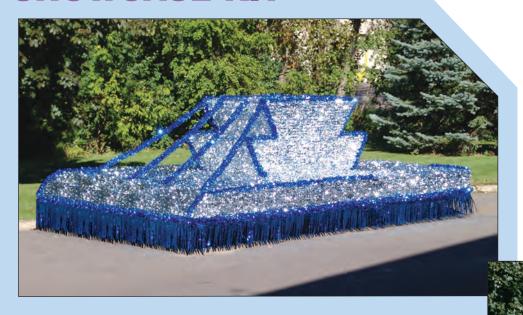

#### **SHOWCASE KIT**

Your prop receives extra attention when displayed on top of this exciting float design. Use lengths of twist to further highlight the theme. The 4' tall helmet is sculpted out of Styrofoam, while the 8' high trophies are cut from plywood.

Showcase Kit ...... FK316