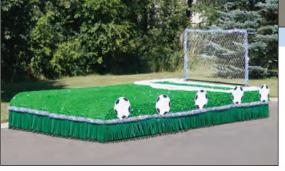

## **YOUTH SPORTS KIT**

Your favorite sports team will love to participate in a parade riding on a Soccer, Football or Basketball themed float. The flat design is super easy to execute and there is room for the whole team. Kit comes complete with enough twist to create the field or court details. Corrugated plastic shapes also included. Add your own basketball net, soccer net or goal post.

Youth Sports Kit ..... FK152