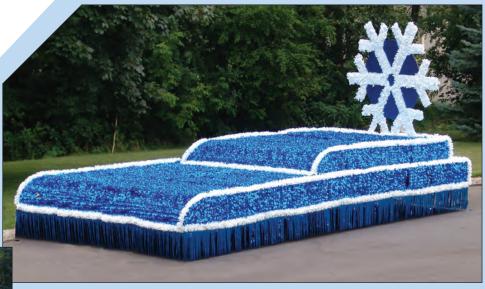

#### **SEASONAL PROP KIT**

This attractive float helps your organization celebrate the holidays with style. Coordinate the sheeting and twist with a themed prop. The 8' tall props shown here are just a small sampling of the many holiday shapes that look fabulous on this style float.

Seasonal Prop Kit ..... FK451