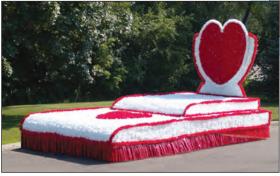

#### **SEASONAL PROP KIT**

This attractive float helps your organization celebrate the holidays with style. Coordinate the sheeting and twist with a themed prop. The 8' tall props shown here are just a small sampling of the many holiday shapes that look fabulous on this style float.

Seasonal Prop Kit ..... FK451