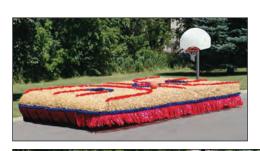

## **YOUTH SPORTS KIT**

Your favorite sports team will love to participate in a parade riding on a Soccer, Football or Basketball themed float. The flat design is super easy to execute and there is room for the whole team. Kit comes complete with enough twist to create the field or court details. Corrugated plastic shapes also included. Add your own basketball net, soccer net or goal post.

Youth Sports Kit ..... FK152