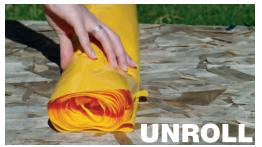

# FLORAL SHEETING

When you think parade float decorating, think vinyl floral sheeting. This rolled material has sparkle, dimension and texture. Use it to cover a trailer bed, large areas of a prop, or to decorate the tow vehicle. Our premium Metallic Floral Sheeting adds extra flair to a parade float. Its mirror-like quality gives a rich appearance to your creation. Our 3-foot wide sheeting comes in 10-yard rolls for easy handling.

## **FRINGE**

Fringe covers up the mechanism of the trailer so the parade float literally appears to be "floating." Fringe offers your float a finished, coordinated look. The 15" x 10' length is available in all Standard and Metallic floral sheeting colors.

## **TWIST**

Twist adds a professional, finished look to your float. Use twist to outline portions of your float, add contrast between colors or to soften the angles of the trailer. It is available in all Standard and Metallic floral sheeting colors in 25' rolls and is a perfect accenting material. 3" wide.