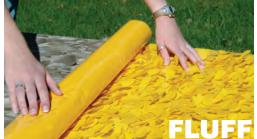

# FLORAL SHEETING

When you think parade float decorating, think vinyl floral sheeting. This rolled material has sparkle, dimension and texture. Use it to cover a trailer bed, large areas of a prop, or to decorate the tow vehicle. Our premium Metallic Floral Sheeting adds extra flair to a parade float. Its mirror-like quality gives a rich appearance to your creation. Our 3-foot wide sheeting comes in 10-yard rolls for easy handling.

## **FRINGE**

Fringe covers up the mechanism of the trailer so the parade float literally appears to be "floating." Fringe offers your float a finished, coordinated look. The 15" x 10' length is available in all Standard and Metallic floral sheeting colors.

## **TWIST**

Twist adds a professional, finished look to your float. Use twist to outline portions of your float, add contrast between colors or to soften the angles of the trailer. It is available in all Standard and Metallic floral sheeting colors in 25' rolls and is a perfect accenting material. 3" wide.