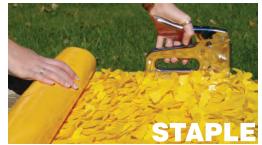

# FLORAL SHEETING

When you think parade float decorating, think vinyl floral sheeting. This rolled material has sparkle, dimension and texture. Use it to cover a trailer bed, large areas of a prop, or to decorate the tow vehicle. Our premium Metallic Floral Sheeting adds extra flair to a parade float. Its mirror-like quality gives a rich appearance to your creation. Our 3-foot wide sheeting comes in 10-yard rolls for easy handling.

## **FRINGE**

Fringe covers up the mechanism of the trailer so the parade float literally appears to be "floating." Fringe offers your float a finished, coordinated look. The 15" x 10' length is available in all Standard and Metallic floral sheeting colors.

## **TWIST**

Twist adds a professional, finished look to your float. Use twist to outline portions of your float, add contrast between colors or to soften the angles of the trailer. It is available in all Standard and Metallic floral sheeting colors in 25' rolls and is a perfect accenting material. 3" wide.