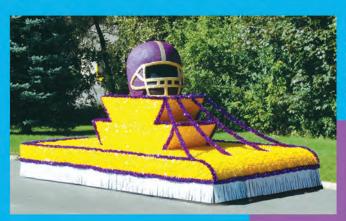

## **YOUTH SPORTS KIT**

Your favorite sports team will love to participate in a parade riding on a Soccer, Football or Basketball themed float. The flat design is super easy to execute and there is room for the whole team. Kit comes complete with enough twist to create the field or court details. Corrugated plastic shapes also included. Add your own basketball net, soccer net or goal post.

Youth Sports Kit ..... FK152