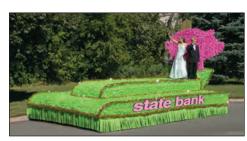

### **3-TIER PLATFORM KIT**

## See Page 2 for Color Choices

Mix & Match Your Own Color Combinations!

An eye-catching three-tiered float that parade attendees can really see coming. Bold, varying colors of floral sheeting make the individual 2' high levels really stand out. Looks excellent as is, or makes a great foundation for more elaborate plans. Props not included.

3-Tier Platform Kit ...... FK184A