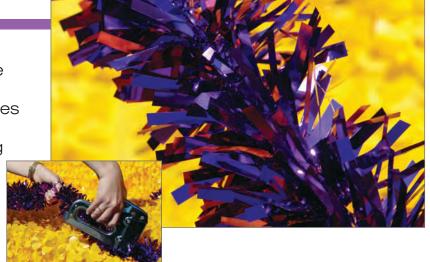

## **TWIST**

Twist adds a professional, finished look to your float. Use twist to outline portions of your float, add contrast between colors or to soften the angles of the trailer. It is available in all Standard and Metallic floral sheeting colors in 25' rolls and is a perfect accenting material. 3" wide.