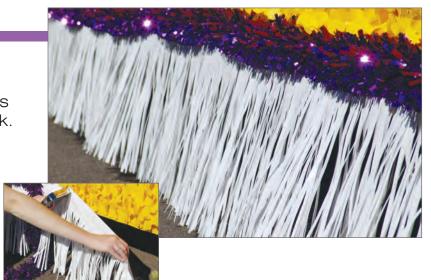

## **FRINGE**

Fringe covers up the mechanism of the trailer so the parade float literally appears to be "floating." Fringe offers your float a finished, coordinated look. The 15" x 10' length is available in all Standard and Metallic floral sheeting colors.