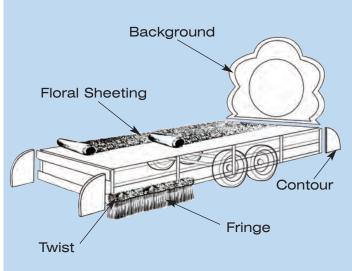

# FLORAL SHEETING

When you think parade float decorating, think vinyl floral sheeting. This rolled material has sparkle, dimension and texture. Use it to cover a trailer bed, large areas of a prop, or to decorate the tow vehicle. Our premium Metallic Floral Sheeting adds extra flair to a parade float. Its mirror-like quality gives a rich appearance to your creation. Our 3-foot wide sheeting comes in 10-yard rolls for easy handling.

## **FRINGE**

Fringe covers up the mechanism of the trailer so the parade float literally appears to be "floating." Fringe offers your float a finished, coordinated look. The 15" x 10' length is available in all Standard and Metallic floral sheeting colors.

## **TWIST**

Twist adds a professional, finished look to your float. Use twist to outline portions of your float, add contrast between colors or to soften the angles of the trailer. It is available in all Standard and Metallic floral sheeting colors in 25' rolls and is a perfect accenting material. 3" wide.