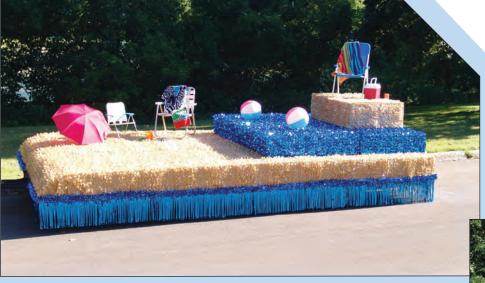

#### PERFORMANCE KIT

The rounded platform and raised backboard of this float design set off people you wish to highlight at the parade. It is a perfect float to show off a cheer squad, sports team or royalty. The props shown here measure 8' wide and easily attach with a 2" x 4" board to the back of the float.

Performance Kit ...... FK310