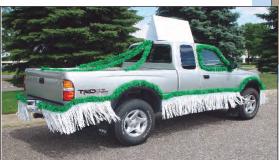

#### **EASY FLOAT KITS**

Don't miss out on the fun just because you have a tight budget or time constraints. Easy Float Kits are perfect for individuals and organizations who don't want to make a large, traditional float. Your car, truck or trailer will look great decked out in fringe, twist and floral sheeting in your signature colors. Easy Float Kits make decorating a vehicle a quick, fun project for anyone.

With Magnetic Tape, there are no worries about attaching the sheeting, fringe and twist directly to your vehicle's finish. Simply remove the paper backing to expose the adhesive, apply it to the decorating material and place it on your car, truck or trailer. Pulls off just like removing a magnet from a refrigerator.

#### MAGNETIC TAPE