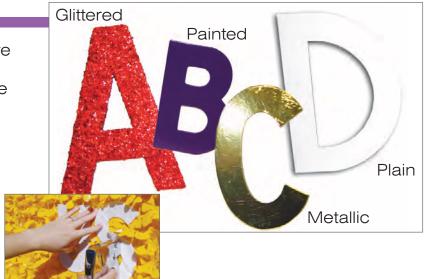

# **LETTERS**

These 1/16" rigid wallboard letters are a great way to spell out the name of your float or organization. They come glittered, painted, metallic or plain. Paint colors are white, black, red, dark blue, purple and yellow. 4", 6", 8" and 12" sizes available.