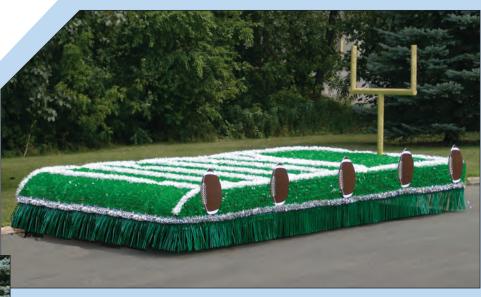

## **YOUTH SPORTS KIT**

Your favorite sports team will love to participate in a parade riding on a Soccer, Football or Basketball themed float. The flat design is super easy to execute and there is room for the whole team. Kit comes complete with enough twist to create the field or court details. Corrugated plastic shapes also included. Add your own basketball net, soccer net or goal post.

Youth Sports Kit ..... FK152